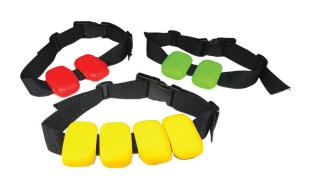

## **Coated Lead Dive Weights**

These colourful weights have great durability and are manufactured in the single and double pass styles as well as with a snap hook

| Ela+ | Daubl | a Dace |
|------|-------|--------|